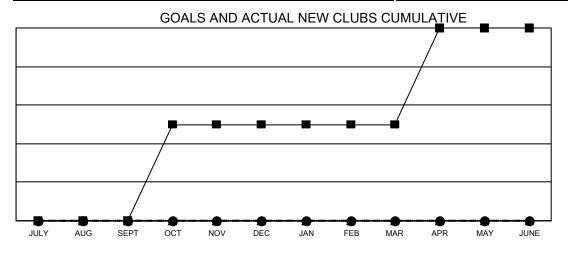

■- CURRENT YEAR GOALS FOR NEW CLUBS

- CURRENT YEAR ACTUAL NEW CLUBS

- ▲ - LAST YEAR ACTUAL NEW CLUBS