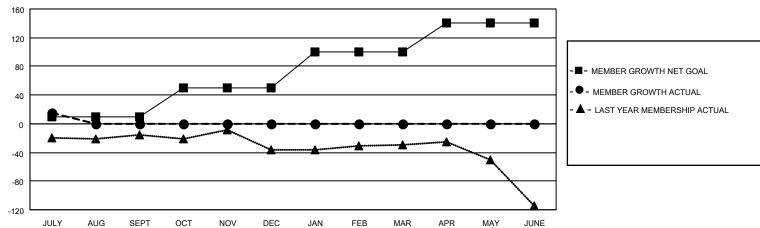

## GOALS AND ACTUAL MEMBERS CUMULATIVE

| DROPPED CLUBS: 0 |    | 13 CLUBS OF 119 ADDED 1 OR MORE | GENDER DISTRIBUTION             |                |     |
|------------------|----|---------------------------------|---------------------------------|----------------|-----|
|                  |    | NEW MEMBERS                     | MALE                            | 1,507 (44.18%) |     |
|                  |    |                                 | FEMALE                          | 1,904 (55.82%) |     |
| DROPPED MEMBERS  |    |                                 |                                 | , ,            |     |
| DECEASED         | 3  | CLICK HERE FOR CUMULATIVE       | TOTAL FAMILY UNIT MEMBERS       |                | 129 |
| CLUB CANCELLED 0 |    | MEMBERSHIP DATA                 |                                 |                |     |
| OTHER            | 15 |                                 | FAMILY MEMBERS PAYING HALF DUES |                | 67  |
| TOTAL            | 18 |                                 | DOLG                            |                |     |